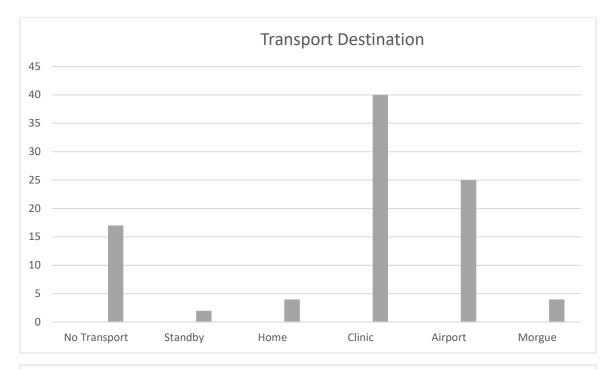

## EMS / Ambulance

St. Paul Dept. of Public Safety with SCF provided an ETT course in July certifying all Police Officers and 8 additional community members.

St. Paul Dept. of Public Safety has had a total of 94 medicals for 2021.