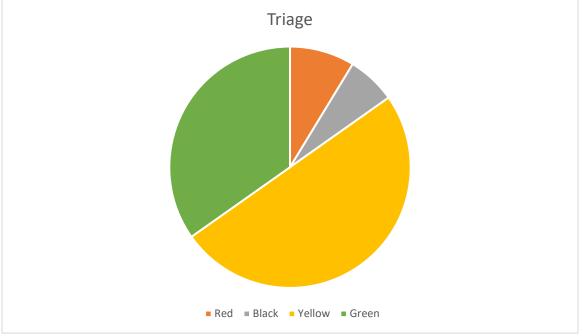

## EMS / Ambulance

St. Paul Dept. of Public Safety with SCF provided an ETT course in July certifying all Police Officers and 8 additional community members.

St. Paul Dept. of Public Safety has had a total of 94 medicals for 2021.