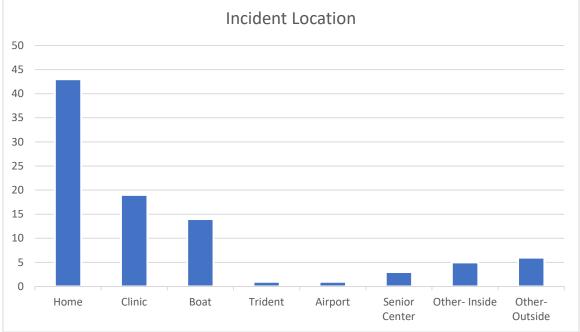

## EMS / Ambulance

St. Paul Dept. of Public Safety with SCF provided an ETT course in July certifying all Police Officers and 8 additional community members.

St. Paul Dept. of Public Safety has had a total of 94 medicals for 2021.