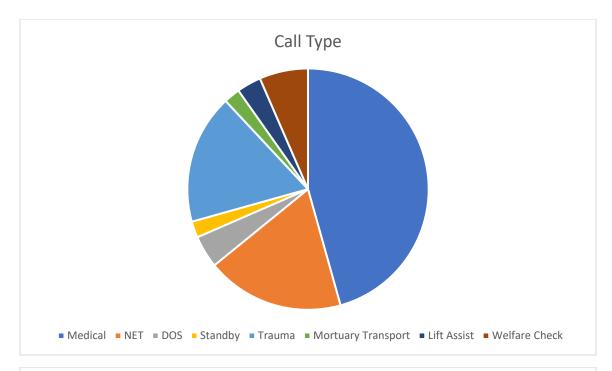

## EMS / Ambulance

St. Paul Dept. of Public Safety with SCF provided an ETT course in July certifying all Police Officers and 8 additional community members.

St. Paul Dept. of Public Safety has had a total of 94 medicals for 2021.