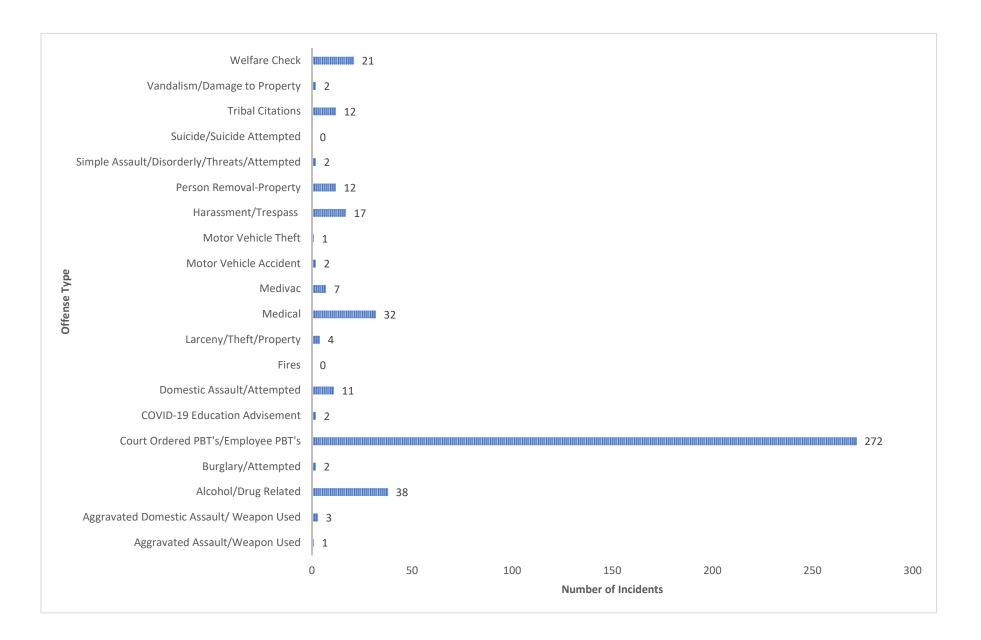

Storages boxes have also been built and installed on the South dock for winches.

Needed improvements have been made by the Harbor Master and other improvements are continuing.

| STATISTICS 4/25/2021-8/26                   | 5/2021              |
|---------------------------------------------|---------------------|
| OFFENSE TYPE                                | NUMBER OF INCIDENTS |
| Aggravated Assault/Weapon Used              | 1                   |
| Aggravated Domestic Assault/ Weapon Used    | 3                   |
| Alcohol/Drug Related                        | 38                  |
| Arson                                       | 0                   |
| Burglary/Attempted                          | 2                   |
| Court Ordered PBT's/Employee PBT's          | 272                 |
| COVID-19 Education Advisement               | 2                   |
| Domestic Assault/Attempted                  | 11                  |
| Fire Alarms                                 | 0                   |
| Fires                                       | 0                   |
| Larceny/Theft/Property                      | 4                   |
| Medical                                     | 32                  |
| Medivac                                     | 7                   |
| Motor Vehicle Accident                      | 2                   |
| Motor Vehicle Theft                         | 1                   |
| Harassment/Trespass                         | 17                  |
| Person Removal-Property                     | 12                  |
| Sex Assault-Adult                           | 0                   |
| Sex Assault-Juvenile                        | 0                   |
| Simple Assault/Disorderly/Threats/Attempted | 2                   |
| Suicidal/Title 47                           | 6                   |
| Suicide/Suicide Attempted                   | 0                   |
| Tribal Citations                            | 12                  |
| Vandalism/Damage to Property                | 2                   |
| Violation of Court Order(s)                 | 7                   |
| Welfare Check                               | 21                  |
| ТОТ                                         | AL 454              |